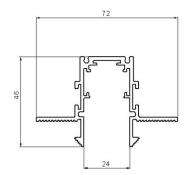

## **Application**

- •Decorative
- Art gallery
- •Hotel
- Office
- House

Dimensions: 4000 x 72 x 46 mm

Max voltage: 48 V, 10 A

Max wattage: 200 W

Weight: 4 kg

## Mounting and installation

Ceiling or wall-recessed. Direct and corner joints are available. Free standing recessed and fix with screw Cut-out diameters: 37 mm