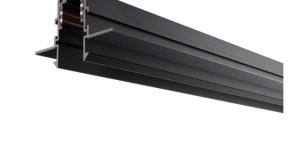

## **Technical description**

48V low voltage magnetic track for recessed applications with no contact frame (trim less). Designed to house lighting elements fitted with a 48V adaptor. Made of anodized extruded aluminum, and body color is black. It includes a series of assembly plates designed to allow profiles to be installed in false ceilings with 12.5 mm thicknesses. The integrated circuit, designed to interact with the AC/DC driver included in the adapters (drivers to be ordered separately). Metal bus bar to set spot and linear magnet linear. To obtain continuous lines, direct and corner joints are available with separate codes. 4 kg (max) load every 1000 mm, with maximum distance of 200 mm between fixing points. This rail can be produced in unlimited lengths and different shapes as well Direct and corner joints are available. This rail is the base for installing all kinds of magnetic family lights such as spotlights, pendant light, tube light and .... (DALI dimming just for options).

## **Application**

- •Decorative
- Art gallery
- •Hotel
- Office
- House

Dimensions: 4000 x 72 x 46 mm

Max voltage: 48 V, 10 A

Max wattage: 200 W

Weight: 4 kg